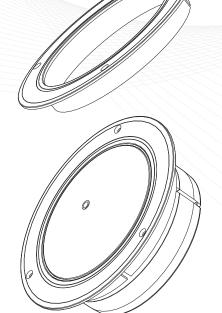

## **Ceiling Mount Adapter**

Install the Loudspeaker (LA) in gypsum or another hard ceiling material. Simply attach the hub to the loudspeaker and lower it into this adapter, mounted to the ceiling. A steel back plate offers support. Alternatively, use a Transducer; for more details, see the applicable section of this catalogue.

## **CMA**

SPECIFICATIONS

| Physical Specifications   |                                           |
|---------------------------|-------------------------------------------|
| Faceplate Diameter        | 22 cm; 8.7 inches                         |
| Depth                     | 2.8 cm; 1.1 inches                        |
| Material                  | Resin                                     |
| Color                     | White                                     |
| Weight                    | 0.1 kg; 0.2 lb                            |
| Mounting                  |                                           |
| Attachment to Loudspeaker | Lay-in (with option for screw attachment) |
| Cut-Through Diameter      | 17.2 cm; 6.8 inches                       |
| Suspension to Ceiling     | 3-point suspension                        |