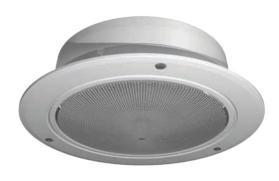

## **Ceiling Mount Adapter**

Install the Loudspeaker (LA) in gypsum or another hard ceiling material. Simply attach the hub to the loudspeaker and lower it into this adapter, mounted to the ceiling. A steel back plate offers support. Alternatively, use a Transducer; for more details, see the applicable section of this catalogue.

## **CMA**

SPECIFICATIONS

| Physical Specifications   |                                           |
|---------------------------|-------------------------------------------|
| Faceplate Diameter        | 22 cm; 8.7 inches                         |
| Depth                     | 2.8 cm; 1.1 inches                        |
| Material                  | Resin                                     |
| Color                     | White                                     |
| Weight                    | 0.1 kg; 0.2 lb                            |
| Mounting                  |                                           |
| Attachment to Loudspeaker | Lay-in (with option for screw attachment) |
| Cut-Through Diameter      | 17.2 cm; 6.8 inches                       |
| Suspension to Ceiling     | 3-point suspension                        |