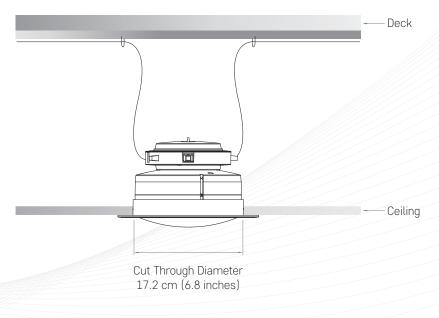

## **CMA**

SPECIFICATIONS

| Physical Specifications   |                                           |
|---------------------------|-------------------------------------------|
| Faceplate Diameter        | 22 cm; 8.7 inches                         |
| Depth                     | 2.8 cm; 1.1 inches                        |
| Material                  | Resin                                     |
| Color                     | White                                     |
| Weight                    | 0.1 kg; 0.2 lb                            |
| Mounting                  |                                           |
| Attachment to Loudspeaker | Lay-in (with option for screw attachment) |
| Cut-Through Diameter      | 17.2 cm; 6.8 inches                       |
| Suspension to Ceiling     | 3-point suspension                        |

Suspension to Ceiling

Bolt Size for Suspension

Backup Suspension

Additional suspension option from d-ring on hub

Warranty

5 years; see LogiSon® Product Warranty for details