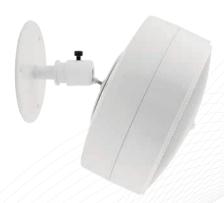

## **Wall Mount Adapter**

Mount the Loudspeaker (LA) to a structure, such as a wall. Simply unscrew the insert from the top of the loudspeaker and replace it with the clip removed from the bottom. Place the adapter's support plate on the back of the loudspeaker. Insert the threaded end of the swivel bracket into the support plate and loudspeaker, and turn to tighten. Install in the desired location and adjust the angle, as needed.

A side view showing the swivel bracket that allows the loudspeaker to be positioned in the desired direction.