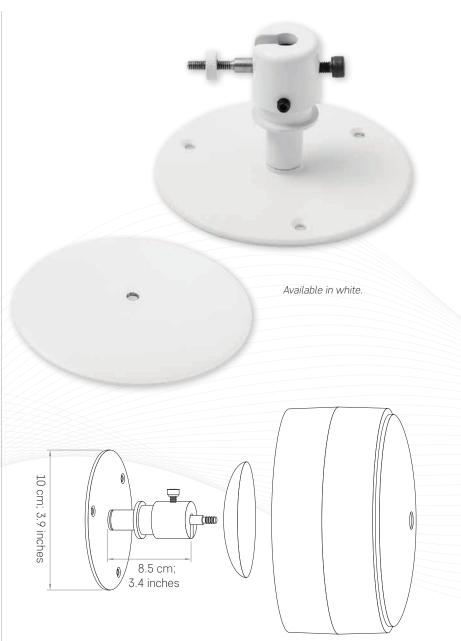

## **Wall Mount Adapter**

Mount the Loudspeaker (LA) to a structure, such as a wall. Simply unscrew the insert from the top of the loudspeaker and replace it with the clip removed from the bottom. Place the adapter's support plate on the back of the loudspeaker. Insert the threaded end of the swivel bracket into the support plate and loudspeaker, and turn to tighten. Install in the desired location and adjust the angle, as needed.

A side view showing the swivel bracket that allows the loudspeaker to be positioned in the desired direction.

## **WMA**

Mounting

Number of Screws

Maximum Diameter 0.164 inches (#8) with flat head

**Physical Specifications** 

Dimensions See above diagram

Color Wh

Material Powder-coated aluminum & stainless steel