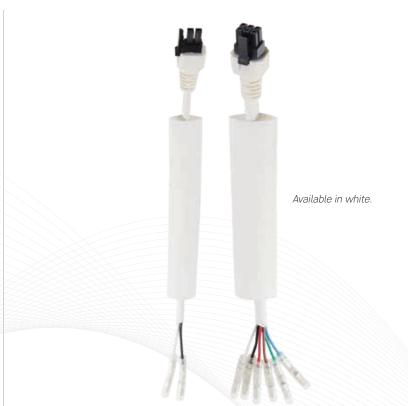

## FC2, FC6

| Discontinuel | C:C+:          |
|--------------|----------------|
| PHYSICAL     | Specifications |

Length 21.5 cm; 8.5 inches Shrink Tubing 10 cm; 4.0 inches

Connectors 2- and 6-pin over-molded micro-connectors featuring orientation guides and positive-lock mechanisms for

connection to LogiSon device; 2 and 6 20-24 AWG crimp

connectors for connection to cable

Gauge 20 AWG Material Copper stranded

Color White

Warranty 5 years; see LogiSon® Product Warranty for details

**Certifications** Meets UL and CE standards and is approved for use in air-handling plenums; RoHs compliant