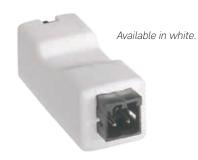

## **Power Coupler**

If the system does not require a permanent Network Control Panel, use the Power Coupler (PC) to connect the Power Supply output to the cable running to the first Primary Hub.

Connect this end to the Power Supply.

Connect this end to the CA6 Cable Assembly running to the first Primary Hub.

## PC2

| Physical Specifications Dimensions (W x H x D) Connectors Color | 4.68 x 1.4 x 1.46 cm; 1.8 x 0.55 x 0.57 inches<br>Overmolded 2-pin power connector and 6-pin<br>micro-connector featuring lock to matching part<br>White |
|-----------------------------------------------------------------|----------------------------------------------------------------------------------------------------------------------------------------------------------|
| Warranty                                                        | 5 years; see LogiSon® Product Warranty for details                                                                                                       |
| Certifications                                                  | Meets UL requirements; RoHS compliant                                                                                                                    |
|                                                                 |                                                                                                                                                          |