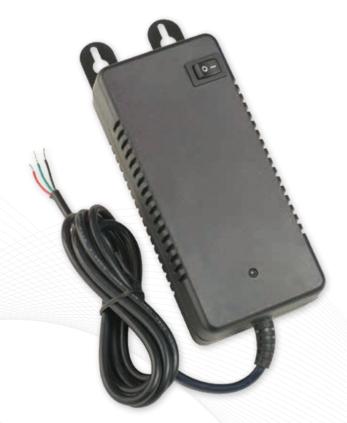

## **Power Supply**

Power the LogiSon Acoustic Network with this UL Energy Efficiency Certified AC/DC switching mode supply.

## PS

SPECIFICATIONS

| Electrical Performance  |                                                                                                             |
|-------------------------|-------------------------------------------------------------------------------------------------------------|
| Input Voltage           | Min 90 VAC; Max 264 VAC                                                                                     |
| Input Frequency         | Min 47 Hz; Max 63 Hz                                                                                        |
| Output Voltage          | 30 VDC                                                                                                      |
| Output Power Range      | Min 0 W; Max 80 W                                                                                           |
| Efficiency              | Min 75%; Max 88%                                                                                            |
| Connections             |                                                                                                             |
| Input                   | IEC-320-C14 for worldwide applications                                                                      |
| Output                  | Stripped and tinned wires                                                                                   |
| Physical Specifications |                                                                                                             |
| Dimensions (W x H x D)  | 7.9 x 16.8 x 4.64 cm; 3.1 x 6.63 x 1.83 inches                                                              |
| Color                   | Black                                                                                                       |
| Weight                  | 0.680 kg; 1.5 lbs                                                                                           |
| Control                 | On/off switch                                                                                               |
| Mounting                | Wall mount bracket; height with bracket is 20.1 cm; 7.9 inches                                              |
| Warranty                | 5 years; see LogiSon® Product Warranty for details                                                          |
| Certifications          | Meets UL, C-UL, TUV, CE, ACMA (C-Tick) and FCC standards;<br>RoHS compliant; UL Energy Efficiency Certified |